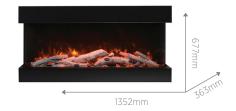

## RAYBURN STRATUS™ TRU VIEW

Tru View models offer ultimate flexibility. The design allows the fire to be viewed from three sides, creating a striking flame picture. This model can be set in a corner location and viewed as a two-sided appliance, or even as a single-sided design. It comes in a variety of lengths for ease of installation and to ensure there's a model perfect for your home.

#### FIRE DIMENSIONS

| MODEL               | WIDTH  | HEIGHT | DEPTH | WEIGHT | HEAT OUTPUT |
|---------------------|--------|--------|-------|--------|-------------|
| Stratus™ 100-39 TRU | 1098mm | 677mm  | 363mm | 44.5kg | 1.9kW       |
| Stratus™ 125-39 TRU | 1352mm | 677mm  | 363mm | 50kg   | 1.9kW       |