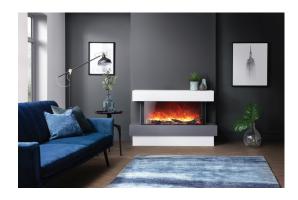

## RAYBURN STRATUS EXTRA TALL FIRE SUITE AND FIRES

Fires in this range offer increased height and surface area to create a real style statement. The Rayburn Stratus fire suite has been designed to perfectly showcase the fire for a real aesthetic appeal.

### RAYBURN STRATUS $^{\text{\tiny{TM}}}$ EXTRA TALL FIRE SUITE

The Extra Tall fire suites showcase the Rayburn Stratus Extra Tall fire range beautifully and help create a stunning centrepiece for your home.

With 2 suite sizes available, this collection creates a truly cozy setting.

Rayburn Stratus Extra Tall fires are available in 2 widths and offer so much more when it comes to appearance and visual effect. They have an increased height to the fire aperture, meaning you can enjoy the realistic effect of taller flames