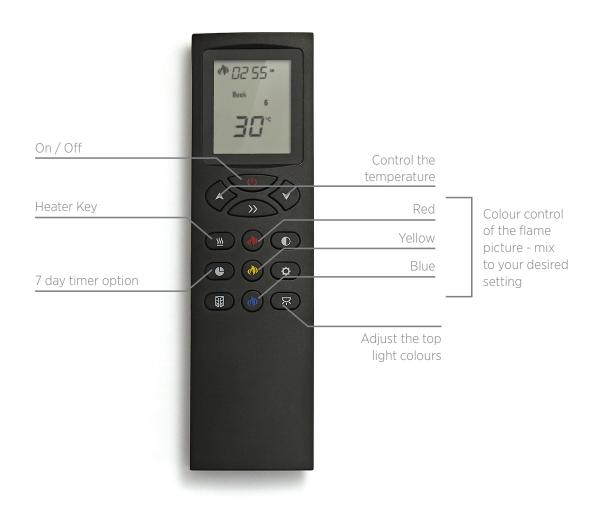

All electric fires have the option to choose a no-heat setting with a variable flame effect to give a beautiful, relaxing glow in the room. The colour LED light strips allow for multicoloured flame options. With just the click of the remote control, you can mix red, yellow and blue elements to create a pattern unique to you.

All Rayburn Stratus fires come complete with a remote control to adjust heat output, flame patterns and you can also control the top down colours to create a warming glow from your fire.

Each model comes with a remote control that allows full control of the flame picture and the heat output and there's even an option to programme the on and off functions.

All Rayburn electric built-in fires are easy to install – all they require is a 13-amp supply.

Each model comes with a remote control that allows you to control the flame picture, the heat output and even programme your fire to on and off functions.

FOR DETAILS OF STOCKISTS, PLEASE CALL: 01952 642080