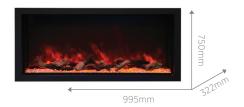

## RAYBURN STRATUS™ EXTRA TALL

Models in this range offer increased height and surface area to create a real style statement. Using the latest technology to create a beautiful and realistic effect, loose dancing flames are visible across the entire height of the unit, enhancing the aesthetic appeal.

#### FIRE DIMENSIONS

| MODEL              | WIDTH  | HEIGHT | DEPTH | WEIGHT | HEAT OUTPUT |
|--------------------|--------|--------|-------|--------|-------------|
| Stratus™ 100-44 XT | 995mm  | 750mm  | 322mm | 53kg   | 1.9kW       |
| Stratus™ 125-44 XT | 1249mm | 750mm  | 322mm | 50kg   | 1.9kW       |