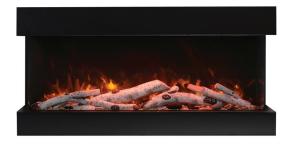

## RAYBURN STRATUS™ EXTRA TALL

Models in this range offer increased height and surface area to create a real style statement. Using the latest technology to create a beautiful and realistic effect, loose dancing flames are visible across the entire height of the unit, enhancing the aesthetic appeal.

#### FIRE DIMENSIONS

| MODEL              | WIDTH  | HEIGHT | DEPTH | WEIGHT | HEAT OUTPUT |
|--------------------|--------|--------|-------|--------|-------------|
| Stratus™ 100-44 XT | 995mm  | 750mm  | 322mm | 53kg   | 1.9kW       |
| Stratus™ 125-44 XT | 1249mm | 750mm  | 322mm | 50kg   | 1.9kW       |