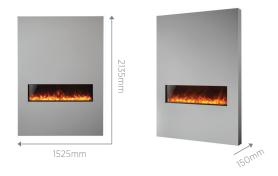

#### FIRE SUITE DIMENSIONS

| MODEL                      | WIDTH  | HEIGHT | DEPTH | WEIGHT |
|----------------------------|--------|--------|-------|--------|
| Stratus™ 75-30 Extra Slim  | 1525mm | 2135mm | 150mm | 28kg   |
| Stratus™ 100-30 Extra Slim | 1525mm | 2135mm | 150mm | 28kg   |
| Stratus™ 125-30 Extra Slim | 1525mm | 2135mm | 150mm | 28kg   |
| Stratus™ 100-30 Slim       | 1525mm | 2135mm | 150mm | 28kg   |
| Stratus™ 125-30 Slim       | 1525mm | 2135mm | 150mm | 28kg   |

### RAYBURN STRATUS $^{\text{\tiny{TM}}}$ EXTRA TALL FIRE SUITE

The Extra Tall fire suites showcase the Rayburn Stratus Extra Tall fire range beautifully and help create a stunning centrepiece for your home.