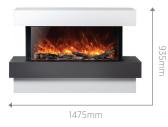

### RAYBURN STRATUS $^{\text{\tiny{TM}}}$ EXTRA TALL FIRE SUITE

The Extra Tall fire suites showcase the Rayburn Stratus Extra Tall fire range beautifully and help create a stunning centrepiece for your home.

With 2 suite sizes available, this collection creates a truly cozy setting.

Rayburn Stratus Extra Tall fires are available in 2 widths and offer so much more when it comes to appearance and visual effect. They have an increased height to the fire aperture, meaning you can enjoy the realistic effect of taller flames

#### FIRE SUITE DIMENSIONS

| MODEL              | WIDTH  | HEIGHT | DEPTH | WEIGHT |
|--------------------|--------|--------|-------|--------|
| Stratus™ 100-44 XT | 1372mm | 835mm  | 430mm | 32kg   |
| Stratus™ 125-44 XT | 1625mm | 835mm  | 430mm | 37kg   |