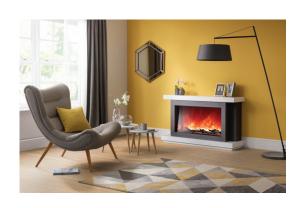

## RAYBURN STRATUS SLIM AND EXTRA SLIM FIRE SUITES AND FIRES

These beautifully designed suites will fit both the slim and extra slim range of Rayburn Stratus fires. The fires offer the ultimate choice in slimline fires and are available in a variety of sizes to suit your home.

#### RAYBURN STRATUS™ EXTRA SLIM AND SLIM FIRE SUITES

These beautifully designed fire suites are built to complement the range of both slim and extra slim fires. The Stratus fires come in a choice of 2 designs, the slim and extra slim and are available in various sizes. The exclusive fire suites have been designed to fit the size of fire you choose perfectly. Designed for an easy install, the Rayburn Stratus Fire Suites are manufactured from MDF and can be painted to the colour of your choice to fit beautifully into your home.

The Rayburn Stratus Slim fire range is available in two popular widths – 100cm and 125cm – and offers a deeper media bed than Extra Slim models, giving you an increased depth to the appearance of the fire. This provides enhanced visual performance, which increases the stunning effect of the flame pattern.