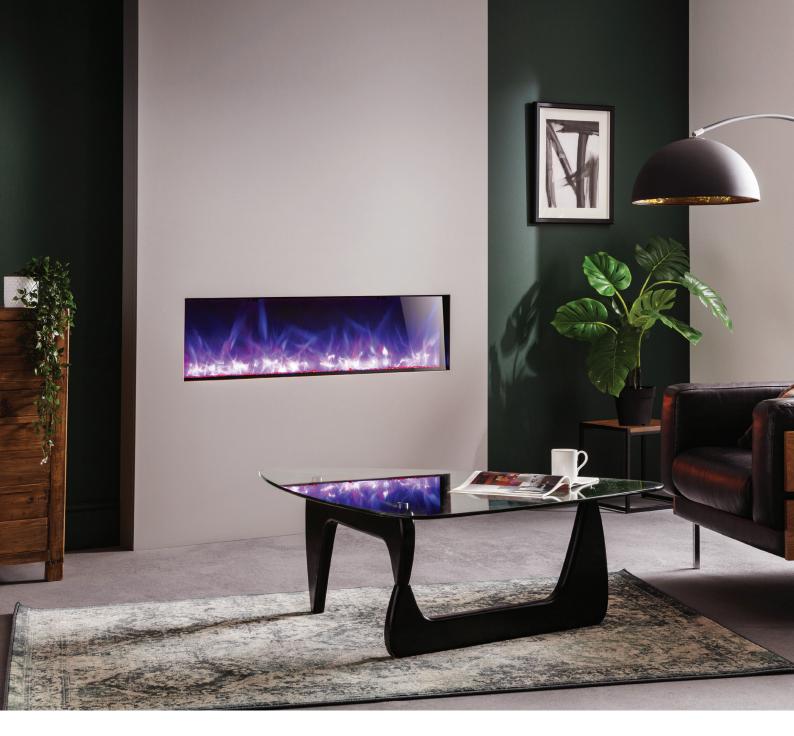

## Introducing our NEW Rayburn Stratus fire suites and electric fire collection

There are few things as relaxing and evocative as watching a real fire flicker away. The mix of cosy warmth and beautiful flames guarantees to make even the chilliest of days snug and comfortable. The new collection of Rayburn electric fires has been designed to emulate the restful appeal of the real thing. Offering the ultimate flame picture combined with controllable heat, a Rayburn Stratus fire gives both the look and cosiness you'd expect along with ease and efficiency.

It couldn't be easier with our new range of fire suites to create the perfect focal point for your home. Available in three chic and stylish designs to fit all variations of the

Stratus electric fires – there's something to suit every home. They need no building work and you don't need a chimney or recess. They're perfect for spaces where there are building restrictions and allow you to enjoy the welcoming appeal of a fire wherever you live.

Rayburn Stratus fires and fire suites are manufactured to the highest possible quality and the Stratus fires have vibrant, variable multi-coloured flame pictures, which allow you to set the style and mood, meaning you have a truly unique fire. With only a 13amp supply needed for the Stratus fires, you are guaranteed an easy installation for your home.