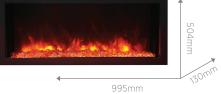

## RAYBURN STRATUS™ EXTRA SLIM RANGE

This beautifully designed built-in fire is available in three sizes, offering the ultimate choice in slimline fires with a reduced depth. This means the freedom to install in any room in your home because – as with all the Rayburn fires - no flue is required.

#### **FIRE DIMENSIONS**

| MODEL              | WIDTH  | HEIGHT | DEPTH | WEIGHT | HEAT OUTPUT |
|--------------------|--------|--------|-------|--------|-------------|
| Stratus™ 75-30 XS  | 741mm  | 504mm  | 130mm | 23kg   | 1.9kW       |
| Stratus™ 100-30 XS | 995mm  | 504mm  | 130mm | 23kg   | 1.9kW       |
| Stratus™ 125-30 XS | 1249mm | 504mm  | 130mm | 34kg   | 1.9kW       |