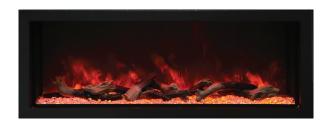

## RAYBURN STRATUS™ EXTRA SLIM RANGE

This beautifully designed built-in fire is available in three sizes, offering the ultimate choice in slimline fires with a reduced depth. This means the freedom to install in any room in your home because – as with all the Rayburn fires - no flue is required.

#### **FIRE DIMENSIONS**

| MODEL              | WIDTH  | HEIGHT | DEPTH | WEIGHT | HEAT OUTPUT |
|--------------------|--------|--------|-------|--------|-------------|
| Stratus™ 75-30 XS  | 741mm  | 504mm  | 130mm | 23kg   | 1.9kW       |
| Stratus™ 100-30 XS | 995mm  | 504mm  | 130mm | 23kg   | 1.9kW       |
| Stratus™ 125-30 XS | 1249mm | 504mm  | 130mm | 34kg   | 1.9kW       |