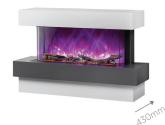

## RAYBURN STRATUS SLIM AND EXTRA SLIM FIRE SUITES AND FIRES

These beautifully designed suites will fit both the slim and extra slim range of Rayburn Stratus fires. The fires offer the ultimate choice in slimline fires and are available in a variety of sizes to suit your home.

#### RAYBURN STRATUS™ EXTRA SLIM AND SLIM FIRE SUITES

These beautifully designed fire suites are built to complement the range of both slim and extra slim fires. The Stratus fires come in a choice of 2 designs, the slim and extra slim and are available in various sizes. The exclusive fire suites have been designed to fit the size of fire you choose perfectly. Designed for an easy install, the Rayburn Stratus Fire Suites are manufactured from MDF and can be painted to the colour of your choice to fit beautifully into your home.