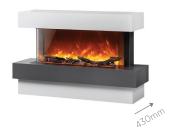

## RAYBURN STRATUS™ TRU VIEW

Tru View models offer ultimate flexibility. The design allows the fire to be viewed from three sides, creating a striking flame picture. This model can be set in a corner location and viewed as a two-sided appliance, or even as a single-sided design. It comes in a variety of lengths for ease of installation and to ensure there's a model perfect for your home.

#### FIRE DIMENSIONS

| MODEL               | WIDTH  | HEIGHT | DEPTH | WEIGHT | HEAT OUTPUT |
|---------------------|--------|--------|-------|--------|-------------|
| Stratus™ 100-39 TRU | 1098mm | 677mm  | 363mm | 44.5kg | 1.9kW       |
| Stratus™ 125-39 TRU | 1352mm | 677mm  | 363mm | 50kg   | 1.9kW       |