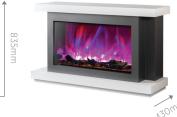

### RAYBURN STRATUS $^{\text{\tiny{TM}}}$ EXTRA TALL FIRE SUITE

The Extra Tall fire suites showcase the Rayburn Stratus Extra Tall fire range beautifully and help create a stunning centrepiece for your home.

With 2 suite sizes available, this collection creates a truly cozy setting.

Rayburn Stratus Extra Tall fires are available in 2 widths and offer so much more when it comes to appearance and visual effect. They have an increased height to the fire aperture, meaning you can enjoy the realistic effect of taller flames

#### FIRE SUITE DIMENSIONS

| MODEL              | WIDTH  | HEIGHT | DEPTH | WEIGHT |
|--------------------|--------|--------|-------|--------|
| Stratus™ 100-44 XT | 1372mm | 835mm  | 430mm | 32kg   |
| Stratus™ 125-44 XT | 1625mm | 835mm  | 430mm | 37kg   |