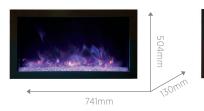

#### **FIRE DIMENSIONS**

| MODEL              | WIDTH  | HEIGHT | DEPTH | WEIGHT | HEAT OUTPUT |
|--------------------|--------|--------|-------|--------|-------------|
| Stratus™ 75-30 XS  | 741mm  | 504mm  | 130mm | 23kg   | 1.9kW       |
| Stratus™ 100-30 XS | 995mm  | 504mm  | 130mm | 23kg   | 1.9kW       |
| Stratus™ 125-30 XS | 1249mm | 504mm  | 130mm | 34kg   | 1.9kW       |