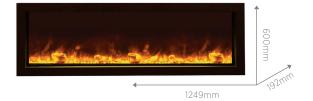

## RAYBURN STRATUS™ EXTRA TALL

Models in this range offer increased height and surface area to create a real style statement. Using the latest technology to create a beautiful and realistic effect, loose dancing flames are visible across the entire height of the unit, enhancing the aesthetic appeal.

#### FIRE DIMENSIONS

| MODEL              | WIDTH  | HEIGHT | DEPTH | WEIGHT | HEAT OUTPUT |
|--------------------|--------|--------|-------|--------|-------------|
| Stratus™ 100-44 XT | 995mm  | 750mm  | 322mm | 53kg   | 1.9kW       |
| Stratus™ 125-44 XT | 1249mm | 750mm  | 322mm | 50kg   | 1.9kW       |