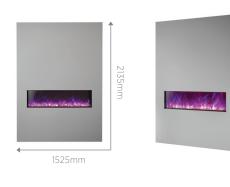

#### FIRE SUITE DIMENSIONS

| MODEL                      | WIDTH  | HEIGHT | DEPTH | WEIGHT |
|----------------------------|--------|--------|-------|--------|
| Stratus™ 75-30 Extra Slim  | 1525mm | 2135mm | 150mm | 28kg   |
| Stratus™ 100-30 Extra Slim | 1525mm | 2135mm | 150mm | 28kg   |
| Stratus™ 125-30 Extra Slim | 1525mm | 2135mm | 150mm | 28kg   |
| Stratus™ 100-30 Slim       | 1525mm | 2135mm | 150mm | 28kg   |
| Stratus™ 125-30 Slim       | 1525mm | 2135mm | 150mm | 28kg   |

### RAYBURN STRATUS $^{\text{\tiny{TM}}}$ EXTRA TALL FIRE SUITE

The Extra Tall fire suites showcase the Rayburn Stratus Extra Tall fire range beautifully and help create a stunning centrepiece for your home.