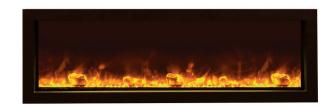

## RAYBURN STRATUS™ EXTRA TALL

Models in this range offer increased height and surface area to create a real style statement. Using the latest technology to create a beautiful and realistic effect, loose dancing flames are visible across the entire height of the unit, enhancing the aesthetic appeal.

#### FIRE DIMENSIONS

| MODEL              | WIDTH  | HEIGHT | DEPTH | WEIGHT | HEAT OUTPUT |
|--------------------|--------|--------|-------|--------|-------------|
| Stratus™ 100-44 XT | 995mm  | 750mm  | 322mm | 53kg   | 1.9kW       |
| Stratus™ 125-44 XT | 1249mm | 750mm  | 322mm | 50kg   | 1.9kW       |