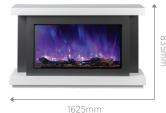

### RAYBURN STRATUS $^{\text{\tiny{TM}}}$ EXTRA TALL FIRE SUITE

The Extra Tall fire suites showcase the Rayburn Stratus Extra Tall fire range beautifully and help create a stunning centrepiece for your home.

With 2 suite sizes available, this collection creates a truly cozy setting.

Rayburn Stratus Extra Tall fires are available in 2 widths and offer so much more when it comes to appearance and visual effect. They have an increased height to the fire aperture, meaning you can enjoy the realistic effect of taller flames

#### FIRE SUITE DIMENSIONS

| MODEL              | WIDTH  | HEIGHT | DEPTH | WEIGHT |
|--------------------|--------|--------|-------|--------|
| Stratus™ 100-44 XT | 1372mm | 835mm  | 430mm | 32kg   |
| Stratus™ 125-44 XT | 1625mm | 835mm  | 430mm | 37kg   |