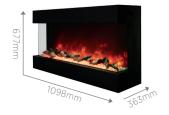

## RAYBURN STRATUS™ TRU VIEW

Tru View models offer ultimate flexibility. The design allows the fire to be viewed from three sides, creating a striking flame picture. This model can be set in a corner location and viewed as a two-sided appliance, or even as a single-sided design. It comes in a variety of lengths for ease of installation and to ensure there's a model perfect for your home.

#### FIRE DIMENSIONS

| MODEL               | WIDTH  | HEIGHT | DEPTH | WEIGHT | HEAT OUTPUT |
|---------------------|--------|--------|-------|--------|-------------|
| Stratus™ 100-39 TRU | 1098mm | 677mm  | 363mm | 44.5kg | 1.9kW       |
| Stratus™ 125-39 TRU | 1352mm | 677mm  | 363mm | 50kg   | 1.9kW       |