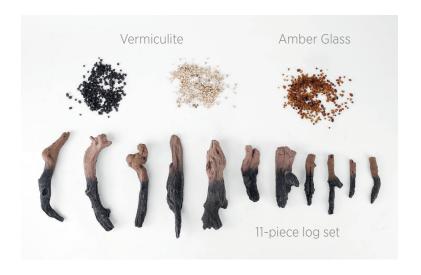

#### MEDIA INCLUDED

All Rayburn Stratus fires are supplied with a combination of amber glass and vermiculite to create a glowing fire bed. The Stratus™ Extra Tall and Tru View series also include an 11-piece log set.