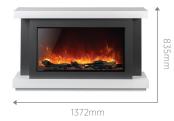

### RAYBURN STRATUS $^{\text{\tiny{TM}}}$ EXTRA TALL FIRE SUITE

The Extra Tall fire suites showcase the Rayburn Stratus Extra Tall fire range beautifully and help create a stunning centrepiece for your home.

With 2 suite sizes available, this collection creates a truly cozy setting.

Rayburn Stratus Extra Tall fires are available in 2 widths and offer so much more when it comes to appearance and visual effect. They have an increased height to the fire aperture, meaning you can enjoy the realistic effect of taller flames

#### FIRE SUITE DIMENSIONS

| MODEL              | WIDTH  | HEIGHT | DEPTH | WEIGHT |
|--------------------|--------|--------|-------|--------|
| Stratus™ 100-44 XT | 1372mm | 835mm  | 430mm | 32kg   |
| Stratus™ 125-44 XT | 1625mm | 835mm  | 430mm | 37kg   |