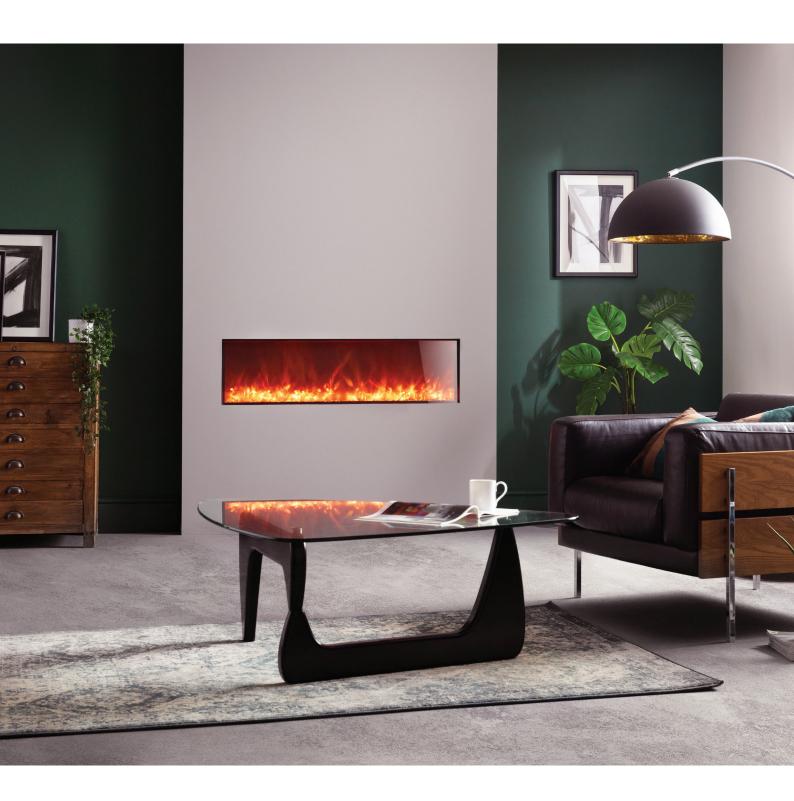

## Introducing our NEW Rayburn Stratus fire suites and electric fire collection

There are few things as relaxing and evocative as watching a real fire flicker away. The mix of cosy warmth and beautiful flames guarantees to make even the chilliest of days snug and comfortable. The new collection of Rayburn electric fires has been designed to emulate the restful appeal of the real thing. Offering the ultimate flame picture combined with controllable heat, a Rayburn Stratus fire gives both the look and cosiness you'd expect along with ease and efficiency.

It couldn't be easier with our new range of fire suites to create the perfect focal point for your home. Available in three chic and stylish designs to fit all variations of the

Stratus electric fires – there's something to suit every home. They need no building work and you don't need a chimney or recess. They're perfect for spaces where there are building restrictions and allow you to enjoy the welcoming appeal of a fire wherever you live.

Rayburn Stratus fires and fire suites are manufactured to the highest possible quality and the Stratus fires have vibrant, variable multi-coloured flame pictures, which allow you to set the style and mood, meaning you have a truly unique fire. With only a 13amp supply needed for the Stratus fires, you are guaranteed an easy installation for your home.