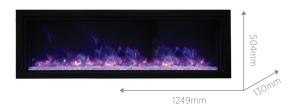

## RAYBURN STRATUS™ SLIM RANGE

Two sizes are available in this collection, both offering a sleek, stylish look. With a deeper fire bed than the Extra Slim range, these fires offer a greater depth to the flame picture.

#### FIRE DIMENSIONS

| MODEL             | WIDTH  | HEIGHT | DEPTH | WEIGHT | HEAT OUTPUT |
|-------------------|--------|--------|-------|--------|-------------|
| Stratus™ 100-30 S | 995mm  | 600mm  | 192mm | 40kg   | 1.9kW       |
| Stratus™ 125-30 S | 1249mm | 600mm  | 192mm | 48kg   | 1.9kW       |