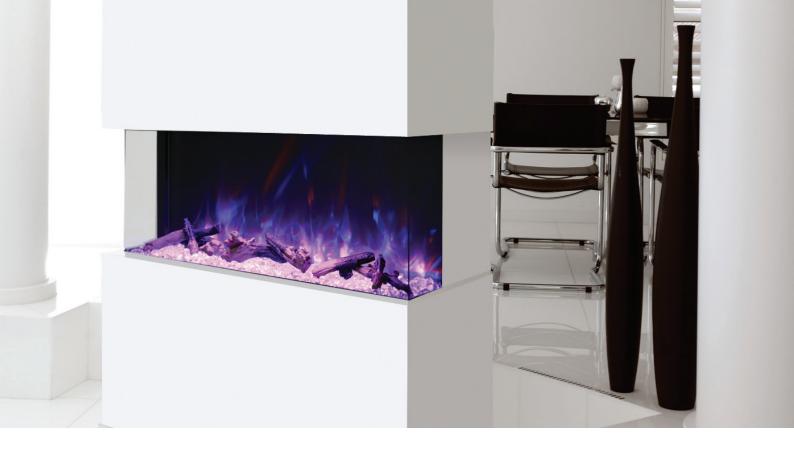

## RAYBURN STRATUS™ TRU VIEW

Tru View models offer ultimate flexibility. The design allows the fire to be viewed from three sides, creating a striking flame picture. This model can be set in a corner location and viewed as a two-sided appliance, or even as a single-sided design. It comes in a variety of lengths for ease of installation and to ensure there's a model perfect for your home.

#### FIRE DIMENSIONS

| MODEL               | WIDTH  | HEIGHT | DEPTH | WEIGHT | HEAT OUTPUT |
|---------------------|--------|--------|-------|--------|-------------|
| Stratus™ 100-39 TRU | 1098mm | 677mm  | 363mm | 44.5kg | 1.9kW       |
| Stratus™ 125-39 TRU | 1352mm | 677mm  | 363mm | 50kg   | 1.9kW       |