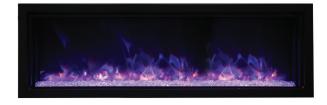

## RAYBURN STRATUS™ EXTRA SLIM RANGE

This beautifully designed built-in fire is available in three sizes, offering the ultimate choice in slimline fires with a reduced depth. This means the freedom to install in any room in your home because – as with all the Rayburn fires - no flue is required.

#### **FIRE DIMENSIONS**

| MODEL              | WIDTH  | HEIGHT | DEPTH | WEIGHT | HEAT OUTPUT |
|--------------------|--------|--------|-------|--------|-------------|
| Stratus™ 75-30 XS  | 741mm  | 504mm  | 130mm | 23kg   | 1.9kW       |
| Stratus™ 100-30 XS | 995mm  | 504mm  | 130mm | 23kg   | 1.9kW       |
| Stratus™ 125-30 XS | 1249mm | 504mm  | 130mm | 34kg   | 1.9kW       |