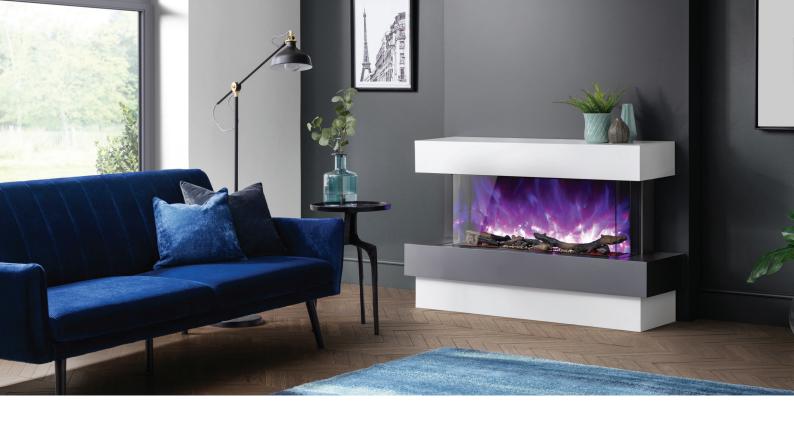

## Introducing our NEW Rayburn Stratus fire suites and electric fire collection

There are few things as relaxing and evocative as watching a real fire flicker away. The mix of cosy warmth and beautiful flames guarantees to make even the chilliest of days snug and comfortable. The new collection of Rayburn electric fires has been designed to emulate the restful appeal of the real thing. Offering the ultimate flame picture combined with controllable heat, a Rayburn Stratus fire gives both the look and cosiness you'd expect along with ease and efficiency.

It couldn't be easier with our new range of fire suites to create the perfect focal point for your home. Available in three chic and stylish designs to fit all variations of the

Stratus electric fires – there's something to suit every home. They need no building work and you don't need a chimney or recess. They're perfect for spaces where there are building restrictions and allow you to enjoy the welcoming appeal of a fire wherever you live.

Rayburn Stratus fires and fire suites are manufactured to the highest possible quality and the Stratus fires have vibrant, variable multi-coloured flame pictures, which allow you to set the style and mood, meaning you have a truly unique fire. With only a 13amp supply needed for the Stratus fires, you are guaranteed an easy installation for your home.