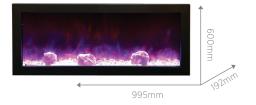

## RAYBURN STRATUS™ SLIM RANGE

Two sizes are available in this collection, both offering a sleek, stylish look. With a deeper fire bed than the Extra Slim range, these fires offer a greater depth to the flame picture.

#### FIRE DIMENSIONS

| MODEL             | WIDTH  | HEIGHT | DEPTH | WEIGHT | HEAT OUTPUT |
|-------------------|--------|--------|-------|--------|-------------|
| Stratus™ 100-30 S | 995mm  | 600mm  | 192mm | 40kg   | 1.9kW       |
| Stratus™ 125-30 S | 1249mm | 600mm  | 192mm | 48kg   | 1.9kW       |