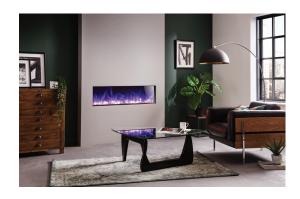

## RAYBURN STRATUS TRU VIEW FIRE SUITE AND FIRES

The Rayburn Stratus Tru view fire suite and fire offer a unique range of fires that give you the option to showcase a 3 sided view of the stunning flame pictures. With a deep fire bed and over 60 flame pattern variations available, you can truly personalize your fire for your home.

### RAYBURN STRATUS<sup>™</sup> TRU VIEW FIRE SUITE

To create a truly unique fireplace for your home, choose our Rayburn Stratus Tru View Suite and fire. The Tru View fires have a 3 sided view option to create a stunning centrepiece for your room.

The flexible design of fires in the Tru View range means they can be installed to offer a three-sided, two-sided or single-faced flame picture, depending on room size and appliance setting.

With a three-sided unit, you can enjoy the stunning flame picture from the sides as well as the front, making this ideal

for larger rooms and as the focal point in a living area. The two-sided model can easily be installed into a corner space.

Plus, with all the features of the Extra Tall range – including depth of media bed, log effect features, variable flame picture, remote control operation of fire and heat with thermostatic controls – the Rayburn Stratus Fire Suite and Fire will add an additional dimension to your room.