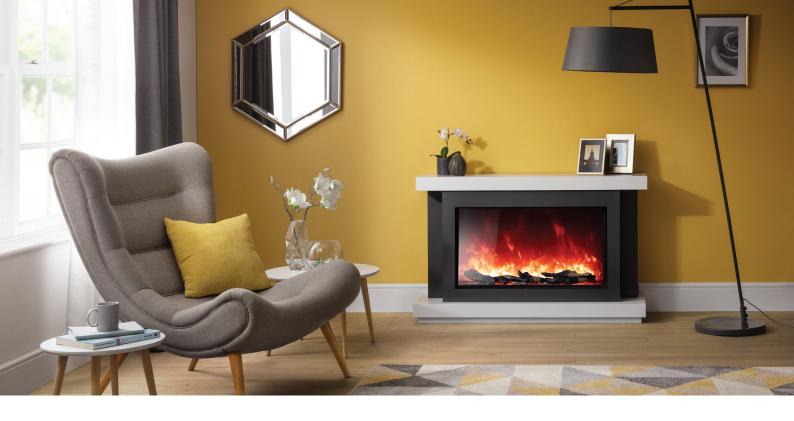

## Rayburn Stratus Fire collection

If you are looking for the perfect electric fire for your home, the Rayburn Stratus fire collection offers you a choice of style and sizes to create a look you want. Offering an easy install with just a 13amp supply, powerful heat output of up to 1.9kW and no flue, the Stratus electric fire ranges are the perfect choice for your home.

## RAYBURN STRATUS™ EXTRA SLIM RANGE

This beautifully designed built-in fire is available in three sizes, offering the ultimate choice in slimline fires with a reduced depth. This means the freedom to install in any room in your home because – as with all the Rayburn fires - no flue is required.

## RAYBURN STRATUS™ SLIM RANGE

Two sizes are available in this collection, both offering a sleek, stylish look. With a deeper fire bed than the Extra Slim range, these fires offer a greater depth to the flame picture.