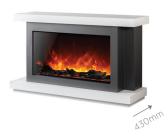

## RAYBURN STRATUS SLIM AND EXTRA SLIM FIRE SUITES AND FIRES

These beautifully designed suites will fit both the slim and extra slim range of Rayburn Stratus fires. The fires offer the ultimate choice in slimline fires and are available in a variety of sizes to suit your home.

#### RAYBURN STRATUS™ EXTRA SLIM AND SLIM FIRE SUITES

These beautifully designed fire suites are built to complement the range of both slim and extra slim fires. The Stratus fires come in a choice of 2 designs, the slim and extra slim and are available in various sizes. The exclusive fire suites have been designed to fit the size of fire you choose perfectly. Designed for an easy install, the Rayburn Stratus Fire Suites are manufactured from MDF and can be painted to the colour of your choice to fit beautifully into your home.

The Rayburn Stratus Slim fire range is available in two popular widths – 100cm and 125cm – and offers a deeper media bed than Extra Slim models, giving you an increased depth to the appearance of the fire. This provides enhanced visual performance, which increases the stunning effect of the flame pattern.