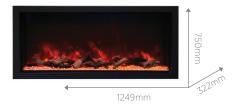

## RAYBURN STRATUS™ EXTRA TALL

Models in this range offer increased height and surface area to create a real style statement. Using the latest technology to create a beautiful and realistic effect, loose dancing flames are visible across the entire height of the unit, enhancing the aesthetic appeal.

#### FIRE DIMENSIONS

| MODEL              | WIDTH  | HEIGHT | DEPTH | WEIGHT | HEAT OUTPUT |
|--------------------|--------|--------|-------|--------|-------------|
| Stratus™ 100-44 XT | 995mm  | 750mm  | 322mm | 53kg   | 1.9kW       |
| Stratus™ 125-44 XT | 1249mm | 750mm  | 322mm | 50kg   | 1.9kW       |