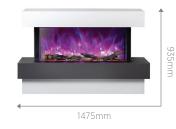

### RAYBURN STRATUS<sup>™</sup> TRU VIEW FIRE SUITE

To create a truly unique fireplace for your home, choose our Rayburn Stratus Tru View Suite and fire. The Tru View fires have a 3 sided view option to create a stunning centrepiece for your room.

The flexible design of fires in the Tru View range means they can be installed to offer a three-sided, two-sided or single-faced flame picture, depending on room size and appliance setting.

With a three-sided unit, you can enjoy the stunning flame picture from the sides as well as the front, making this ideal

#### FIRE SUITE DIMENSIONS

| MODEL               | WIDTH  | HEIGHT | DEPTH | WEIGHT |
|---------------------|--------|--------|-------|--------|
| Stratus™ 100-39 TRU | 1475mm | 935mm  | 430mm | 37kg   |
| Stratus™ 125-39 TRU | 1725mm | 935mm  | 430mm | 42kg   |